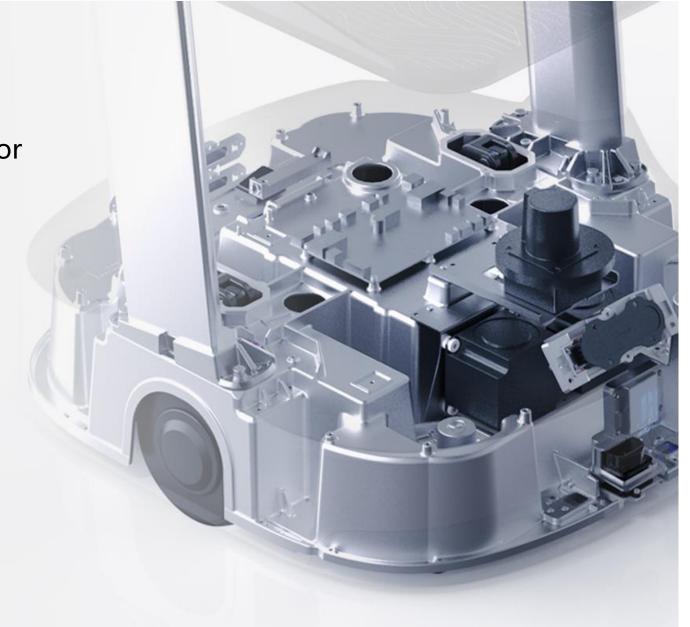

#### Dual Lidar, Precise Perception More Reliable, More Secure

- Dual-Lidar system provides PuduBot 2 the ability of 360 degree sensing, with environmental features in full view
- The upper lidar is responsible for distance detection, with an effective obstacle avoidance capability within 0.8m (at a load of 40kg and 1.2m/s travel speed)
- The lower lidar is responsible for ground detection with the shortest detectable height of 8cm

#### **PUDU SLAM**

Simplified Deployment, Greater Adaptability

- Fusing laser and visual positioning & navigation technology
- Support Lidar SLAM, Vision SLAM, or Fusion (Lidar + Vision)
- Marker-less deployment, reducing 75% deployment time without redecoration of ceiling
- Comfortable operation even in high ceiling environment (up to 20 meters)