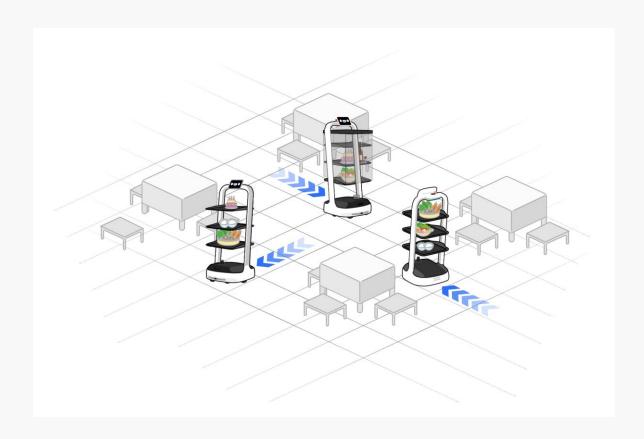

#### Multi-Modal Delivery

• One robot serves for multiple purposes

#### Multi-Table Delivery

Serve several tables at one go

Food Delivery Mode

Delivery Mode

Cruise Mode

Direct Mode

Dish Return Mode

Birthday Mode

Meet the diversified delivery needs