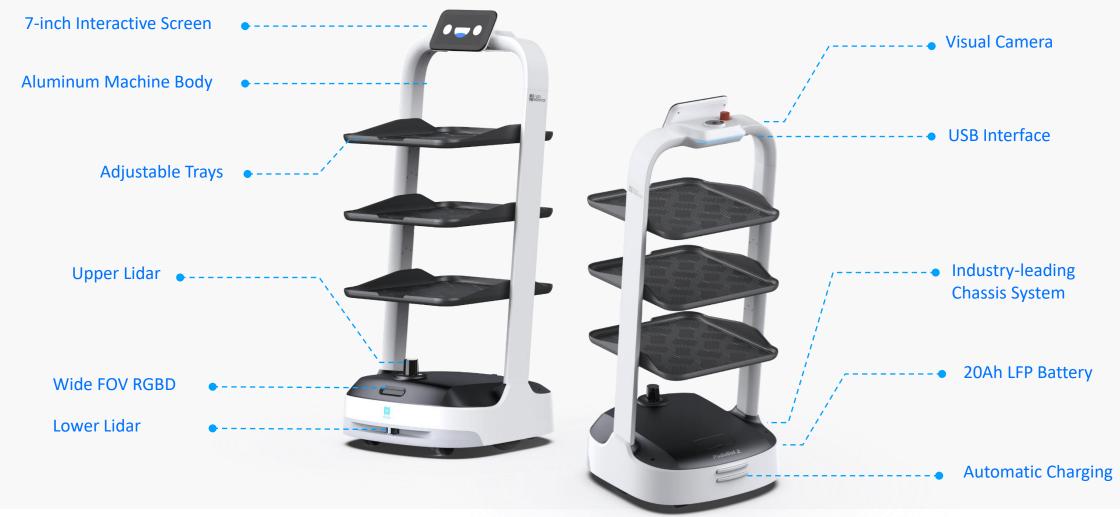

### **Product Overview**

| Dimension                   | 580mm*535mm*1290mm |
|-----------------------------|--------------------|
| Machine Weight              | 37kg               |
| Tray Size                   | 500mm*432mm        |
| Single Tray Load            | Maximum 13kg       |
| Maximum Loads               | 40kg               |
| Battery Life                | 10~24h             |
| Charging Time               | 3h                 |
| Path Clearance              | 80cm               |
| Cruise Speed                | 0.5m/s~1.2m/s      |
| Obstacle Negotiation Height | 10mm               |
| Climbing Angle              | ≤5°                |
| Positioning Method          | VSLAM & Laser SLAM |
| Dispatching                 | Maximum 20         |
| Charging                    | Wire or Automatic  |

## Industry-leading Chassis System Better Stability, Better Performance

- Highly integrated chassis with newly upgraded vertical linkage suspension system
- Significantly improved obstacle-crossing capability
- Adapt to different road surfaces, 30% improvement in moving stability
- Smooth mobility even with bumpy roads

\*Source: PUDU Lab

PUDU-developed Servo In-wheel Motor Cost Reducing, Efficiency Boosting

- 33% increasement in load capacity
- 16% improvement in energy utilization
- Excel in both performance and energy saving

#### Dual Lidar, Precise Perception More Reliable, More Secure

- Dual-Lidar system provides PuduBot 2 the ability of 360 degree sensing, with environmental features in full view
- The upper lidar is responsible for distance detection, with an effective obstacle avoidance capability within 0.8m (at a load of 40kg and 1.2m/s travel speed)
- The lower lidar is responsible for ground detection with the shortest detectable height of 8cm

#### High Performance LFP Battery

- Extended battery durance
- Operates up to 24h on a 3 hour charge
- 6X longer battery lifetime
- Enhanced safety and reliability

#### **Automatic Charging**

- Compatible with Pudu Charging Pile
- Automatic recharge at set time or when battery level is lower than set threshold