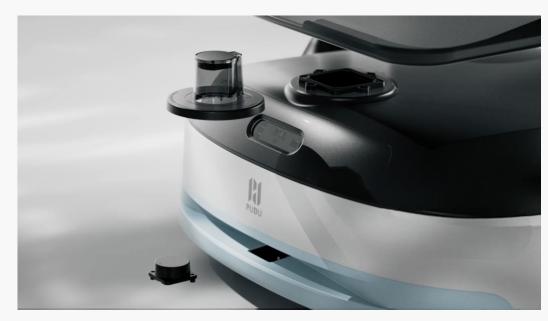

#### **Automatic Charging**

- Compatible with Pudu Charging Pile
- Automatic recharge at set time or when battery level is lower than set threshold