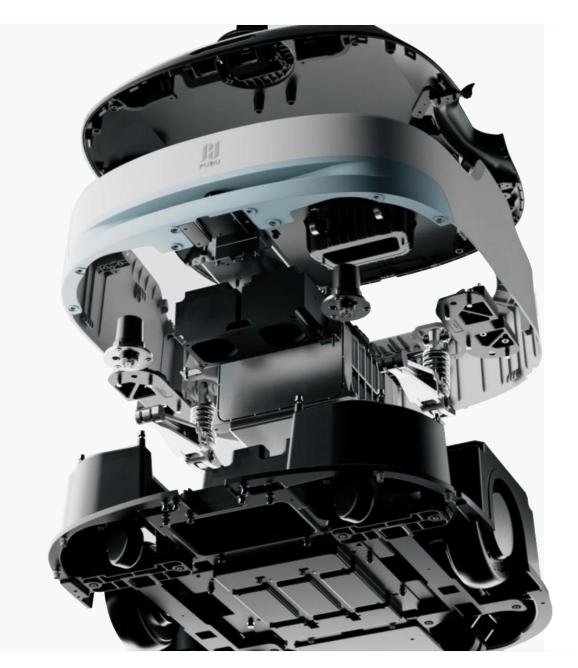

## Industry-leading Chassis System Better Stability, Better Performance

- Highly integrated chassis with newly upgraded vertical linkage suspension system
- Significantly improved obstacle-crossing capability
- Adapt to different road surfaces, 30% improvement in moving stability
- Smooth mobility even with bumpy roads

\*Source: PUDU Lab

PUDU-developed Servo In-wheel Motor Cost Reducing, Efficiency Boosting

- 33% increasement in load capacity
- 16% improvement in energy utilization
- Excel in both performance and energy saving