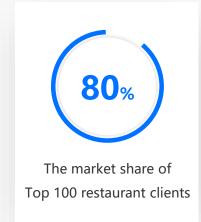

#### Keep up with Trend of Restaurant Automation

Restaurant Automation is the use of automated or robotic technology to complete tasks throughout the restaurant and facility in order to simplify ordering, meals preparing, food delivery and bill payment.

Embedded in strong foundations and in-depth understanding of catering industry, PuduBot 2 possesses the significant features to streamline the food delivery services. And the powerful multi-robot dispatch system distinctly cuts down on the human labor required to stay up and table running.