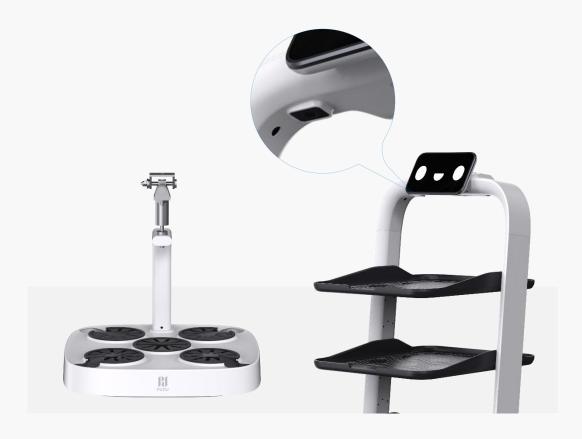

### PuduBot 2

PuduBot 2, the newly upgraded delivery robot from Pudu Robotics, inherits excellent features and functions from PuduBot.

PuduBot 2 is committed to realizing intelligent deliveries in all scenarios, promoting the application of service robots and accelerating the overall robot development with higher performance, better functional extendability, environmental adaptability and reliability in use.

#### Dual Lidar, Precise Perception More Reliable, More Secure

- Dual-Lidar system provides PuduBot 2 the ability of 360 degree sensing, with environmental features in full view
- The upper lidar is responsible for distance detection, with an effective obstacle avoidance capability within 0.8m (at a load of 40kg and 1.2m/s travel speed)
- The lower lidar is responsible for ground detection with the shortest detectable height of 8cm