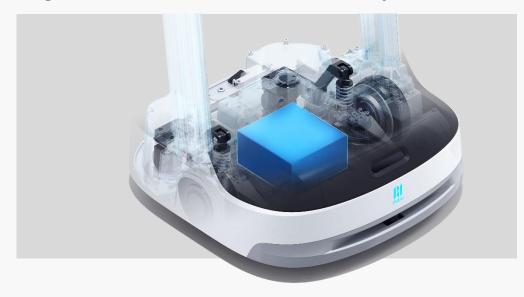

## Industry-leading Chassis System Better Stability, Better Performance

- Highly integrated chassis with newly upgraded vertical linkage suspension system
- Significantly improved obstacle-crossing capability
- Adapt to different road surfaces, 30% improvement in moving stability
- Smooth mobility even with bumpy roads

\*Source: PUDU Lab

PUDU-developed Servo In-wheel Motor Cost Reducing, Efficiency Boosting

- 33% increasement in load capacity
- 16% improvement in energy utilization
- Excel in both performance and energy saving