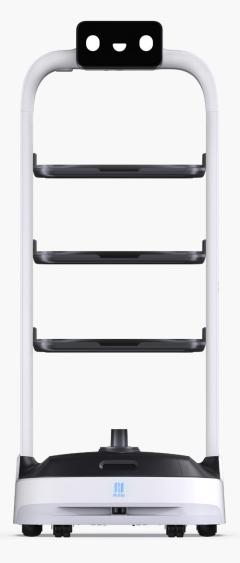

### PuduBot 2

PuduBot 2, the newly upgraded delivery robot from Pudu Robotics, inherits excellent features and functions from PuduBot.

PuduBot 2 is committed to realizing intelligent deliveries in all scenarios, promoting the application of service robots and accelerating the overall robot development with higher performance, better functional extendability, environmental adaptability and reliability in use.

### **Product Overview**

| Dimension                   | 580mm*535mm*1290mm |
|-----------------------------|--------------------|
| Machine Weight              | 37kg               |
| Tray Size                   | 500mm*432mm        |
| Single Tray Load            | Maximum 13kg       |
| Maximum Loads               | 40kg               |
| Battery Life                | 10~24h             |
| Charging Time               | 3h                 |
| Path Clearance              | 80cm               |
| Cruise Speed                | 0.5m/s~1.2m/s      |
| Obstacle Negotiation Height | 10mm               |
| Climbing Angle              | ≤5°                |
| Positioning Method          | VSLAM & Laser SLAM |
| Dispatching                 | Maximum 20         |
| Charging                    | Wire or Automatic  |