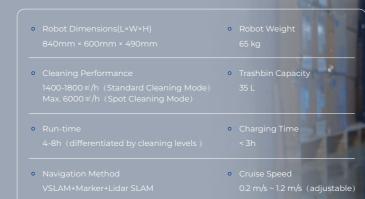

The dual-disc brushes easily handle larger debris like leaves and bottles, while efficiently sweeping up fine dust and dirt to ensure no small particles are left behind.

**35L** Exceptional Trash Handling Capability